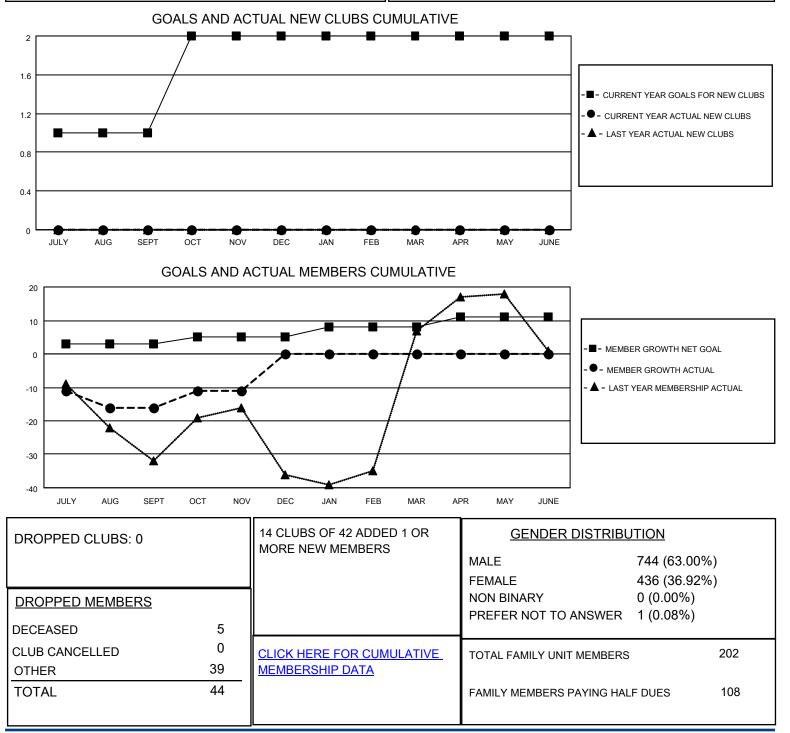

## LOCATION GEORGIA

District 18 L

Results as of: 11/30/2022

| Clubs                 |               |           |               | Members               |                       |                         |                                                    |
|-----------------------|---------------|-----------|---------------|-----------------------|-----------------------|-------------------------|----------------------------------------------------|
| RESULTS FOR 2022-2023 |               |           |               | RESULTS FOR 2022-2023 |                       |                         |                                                    |
| QUARTER               | NEW CLUB GOAL | NEW CLUBS | DROPPED CLUBS | QUARTER               | ER GROWTH NET<br>GOAL | MEMBER GROWTH<br>ACTUAL | DROPPED<br>MEMBERS ACTUAL<br>(including transfers) |
| JULY/AUG/SEPT         | 1             | 0         | 0             | JULY/AUG/SEPT         | 3                     | 13                      | 25                                                 |
| OCT/NOV/DEC           | 1             | 0         | 0             | OCT/NOV/DEC           | 2                     | 26                      | 19                                                 |
| JAN/FEB/MAR           | 0             | 0         | 0             | JAN/FEB/MAR           | 3                     | 0                       | 0                                                  |
| APR/MAY/JUNE          | 0             | 0         | 0             | APR/MAY/JUNE          | 3                     | 0                       | 0                                                  |